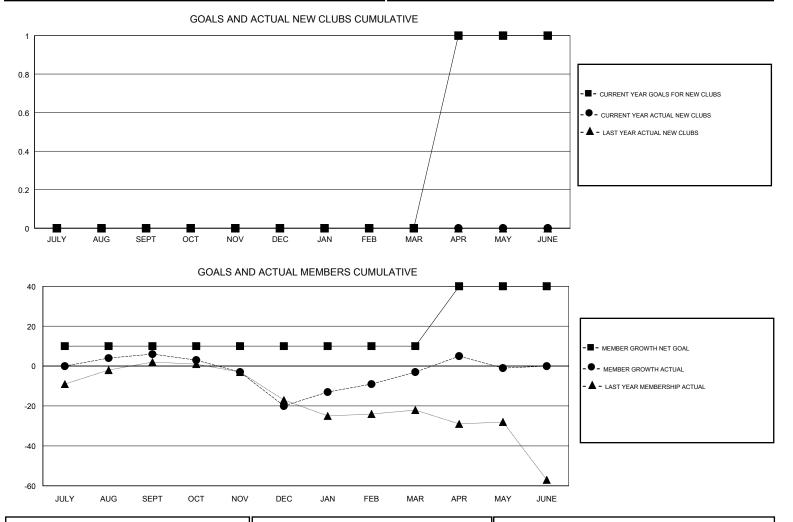

## MONTHLY MEMBERSHIP PROGRESS REPORT

District 105 D

Results as of: 05/31/2019

## GMT CA

| Clubs<br>RESULTS FOR 2018-2019 |   |   |   | Members<br>RESULTS FOR 2018-2019 |    |    |    |  |
|--------------------------------|---|---|---|----------------------------------|----|----|----|--|
|                                |   |   |   |                                  |    |    |    |  |
| JULY/AUG/SEPT                  | 0 | 0 | 0 | JULY/AUG/SEPT                    | 10 | 27 | 19 |  |
| OCT/NOV/DEC                    | 0 | 0 | 1 | OCT/NOV/DEC                      | 0  | 20 | 43 |  |
| JAN/FEB/MAR                    | 0 | 0 | 0 | JAN/FEB/MAR                      | 0  | 40 | 19 |  |
| APR/MAY/JUNE                   | 1 | 0 | 0 | APR/MAY/JUNE                     | 30 | 17 | 14 |  |